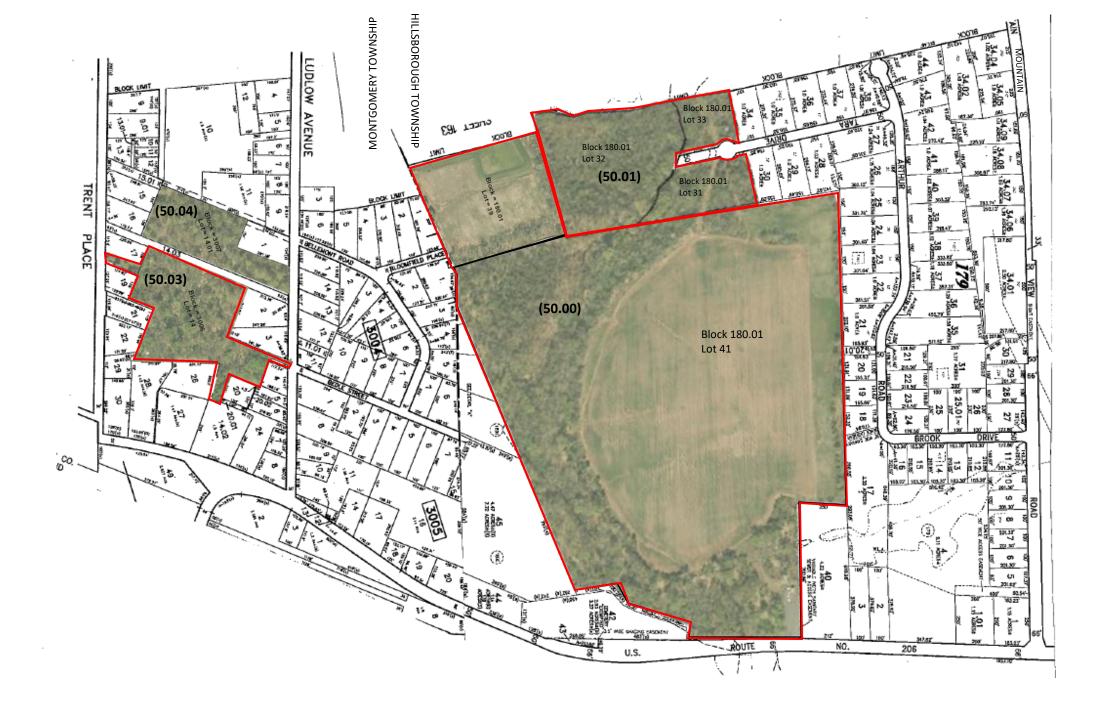

| PLEASANTVIEW/FIELD MAP # 50                           |                                                    |              |                |                                             |              | Revi                    | sed 1/17/2022        |  |
|-------------------------------------------------------|----------------------------------------------------|--------------|----------------|---------------------------------------------|--------------|-------------------------|----------------------|--|
|                                                       |                                                    | CURRENT      |                |                                             |              |                         |                      |  |
| LOCATION AND DESCRIPTION                              | ZONING                                             | ACRES        | BLOCK & L      | OT INFORMATION                              |              | R.E TAXES               | MISC. AVAILABLE      |  |
|                                                       |                                                    |              | TOTAL          |                                             | \$           | 8,556.17                |                      |  |
| HILLSBOROUGH TOWNSHIP                                 | HILLSBOROUGH                                       | 100.70       | Totals         |                                             |              |                         | X_TITLE INSURANCE    |  |
| MONTGOMERY TOWNSHIP                                   |                                                    |              |                |                                             |              | FLA                     |                      |  |
| (SOMERSET COUNTY)                                     | HS - Highway Svc. Dist.                            |              | B 180.01       |                                             |              |                         | X_PERIMETER SURVEY   |  |
|                                                       | Offices, medical offices                           | 87.28        | L 41           | Pleasantview/HillsEDZ (50.00)               | \$           | 912.92                  |                      |  |
| NJ State Highway Route 206, Tara Drive.               | business services,                                 |              | L39            | Owner: Pleasantview EDZ LLC                 |              |                         | X_TOPO SURVEY        |  |
| Route 601, and Ludlow Avenue                          | restaurants ( no drive thru)                       |              | _              |                                             |              |                         |                      |  |
| with approx. 3,000' + of frontage                     | Childcare Ctrs., Comml.                            |              | L 32           |                                             |              |                         | X_ARIEL PHOTO        |  |
|                                                       | Instructional activities,                          | 13.42        | L33            | Pleasantview/HillsEDX (50.01)               | \$           | 61.51                   |                      |  |
| Belle Mead, .25 mile; Somerville, 7 miles; Princeton, | Garden Ctr, Single Family                          |              | L 31           | Owner: Pleasantview EDZ LLC                 |              |                         | X_SKETCH PLATS       |  |
| 8 miles; NYC, 50 miles,                               | Dwelling.                                          |              |                |                                             |              |                         |                      |  |
|                                                       | Conditional Uses:                                  |              |                |                                             |              |                         | X_SOIL & PERC. TESTS |  |
| Muncipial water on site (Elizabethtown Water Co. ),   | Planned mixed use HILLSBOROUGH LOTS UNDER CONTRACT |              |                |                                             |              |                         |                      |  |
| Hillsborough sewer is on site with a new pumping      | development using TDRs;                            |              |                |                                             |              |                         | X_SUBDIVISION MAPS   |  |
| station.                                              | Motels, catering facilities/                       |              |                |                                             |              |                         |                      |  |
|                                                       | wellness ctr; extended care                        |              |                |                                             |              |                         | X_SOIL SURVEY        |  |
| Route 206 has been proposed by the Department of      | facilities.                                        |              |                |                                             |              |                         |                      |  |
| Transportation to be widened to four lanes from       |                                                    |              |                |                                             |              |                         | X_WETLANDS INFO      |  |
| Somerville to Princeton Township.                     | FAR 30% impervious coverage 60%                    |              |                |                                             |              |                         | AND/OR REPORT        |  |
|                                                       | Maximum bldg ht - 2 story/35                       | ift.         |                |                                             |              |                         |                      |  |
|                                                       | MONTGOMERY                                         |              | Totals         |                                             |              |                         |                      |  |
|                                                       | Residential                                        |              |                |                                             |              |                         |                      |  |
|                                                       | R-1 1 acre                                         |              | B 3006         | Pleasantview.Montgomery (50.03)             | \$           | 4,651.92                |                      |  |
|                                                       | 150' frontage                                      | 6.63         | L14 & 18       | Owner: 601 Corridor LLC                     | •            | ,                       |                      |  |
|                                                       | 150' width                                         |              |                | -                                           |              |                         |                      |  |
|                                                       | 200' depth                                         |              | B 3007         | Field/Montgomery (50.04)                    | \$           | 2,929.82                |                      |  |
|                                                       | 30' @ side                                         | 4.17         | L 14.01        | Owner: 601 Corridor LLC                     | •            | ,                       |                      |  |
|                                                       | 75' front yard                                     |              |                | <del></del>                                 |              |                         |                      |  |
|                                                       | 75' rear yard Water on site, no sewer.             |              |                |                                             |              | Thompson Management LLC |                      |  |
|                                                       |                                                    |              |                |                                             |              |                         | 0                    |  |
|                                                       | 221 Withe                                          | rspoon Stree | et   Suite 201 | Princeton NJ 08542   Tel 609-921-7655   Fax | 609-921-9463 | 3   www.thomr           | sonmanagementllc.com |  |